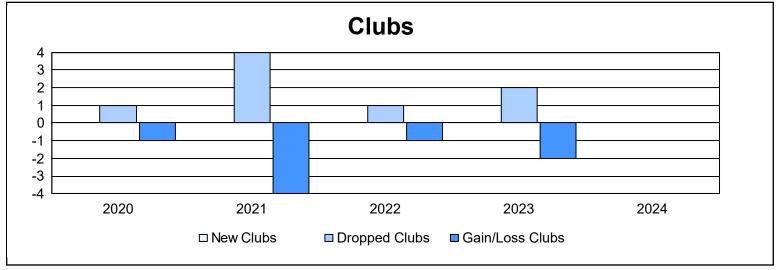

District 13 OH1 As of June 2024 Cumulative

| Year      | New<br>Clubs | Dropped<br>Clubs | Gain/<br>Loss<br>Clubs | New<br>Members | Charter<br>Members | Reinstate<br>Members | Transfer<br>Members | Total<br>Member<br>Added | Total<br>Members<br>Dropped | Gain/<br>Loss<br>Members |
|-----------|--------------|------------------|------------------------|----------------|--------------------|----------------------|---------------------|--------------------------|-----------------------------|--------------------------|
| 2019-2020 | 0            | 1                | -1                     | 53             | 0                  | 5                    | 1                   | 59                       | 124                         | -65                      |
| 2020-2021 | 0            | 4                | -4                     | 36             | 3                  | 4                    | 3                   | 46                       | 141                         | -95                      |
| 2021-2022 | 0            | 1                | -1                     | 118            | 0                  | 1                    | 4                   | 123                      | 149                         | -26                      |
| 2022-2023 | 0            | 2                | -2                     | 83             | 3                  | 1                    | 4                   | 91                       | 101                         | -10                      |
| 2023-2024 | 0            | 0                | 0                      | 59             | 0                  | 2                    | 4                   | 65                       | 95                          | -30                      |
| Average   | 0            | 2                | -2                     | 70             | 1                  | 3                    | 3                   | 77                       | 122                         | -45                      |