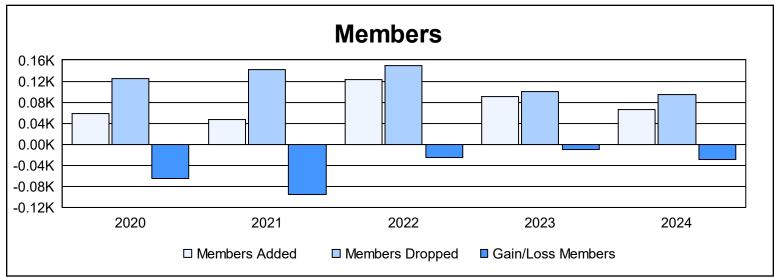

District 13 OH1 As of June 2024 Cumulative

| Year      | New<br>Clubs | Dropped<br>Clubs | Gain/<br>Loss<br>Clubs | New<br>Members | Charter<br>Members | Reinstate<br>Members | Transfer<br>Members | Total<br>Member<br>Added | Total<br>Members<br>Dropped | Gain/<br>Loss<br>Members |
|-----------|--------------|------------------|------------------------|----------------|--------------------|----------------------|---------------------|--------------------------|-----------------------------|--------------------------|
| 2019-2020 | 0            | 1                | -1                     | 53             | 0                  | 5                    | 1                   | 59                       | 124                         | -65                      |
| 2020-2021 | 0            | 4                | -4                     | 36             | 3                  | 4                    | 3                   | 46                       | 141                         | -95                      |
| 2021-2022 | 0            | 1                | -1                     | 118            | 0                  | 1                    | 4                   | 123                      | 149                         | -26                      |
| 2022-2023 | 0            | 2                | -2                     | 83             | 3                  | 1                    | 4                   | 91                       | 101                         | -10                      |
| 2023-2024 | 0            | 0                | 0                      | 59             | 0                  | 2                    | 4                   | 65                       | 95                          | -30                      |
| Average   | 0            | 2                | -2                     | 70             | 1                  | 3                    | 3                   | 77                       | 122                         | -45                      |